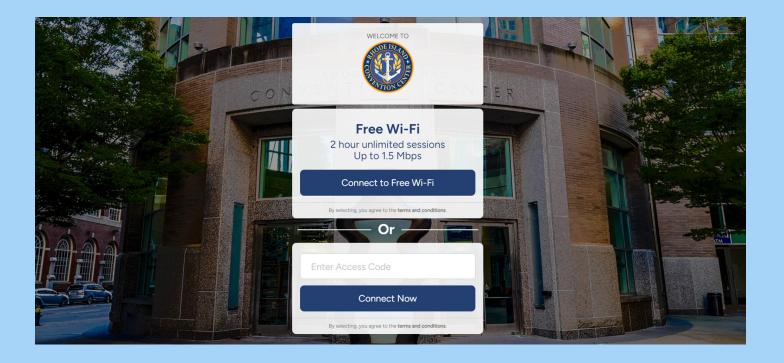

We look forward to working with you!

Sincerely,
Sarah Sieminski | Event Manager
Rhode Island Convention Center
Ssieminski@pvdricenter.com
O: (401) 458-6001

The Rhode Island Convention Center offers complimentary WiFi (I.5 Mbps) available for 2-hour blocks. This service is good for texting and emailing but is not suggested for streaming or for transferring large files such as video files. When you first connect to the wireless network, you will be prompted to accept the terms and conditions.

We also offer a credit card WiFi option of 5 Mbps, available at \$80.00 for 24 hours. This is over 3 times the speed of the complimentary option and is the same service as if an access code was purchased.